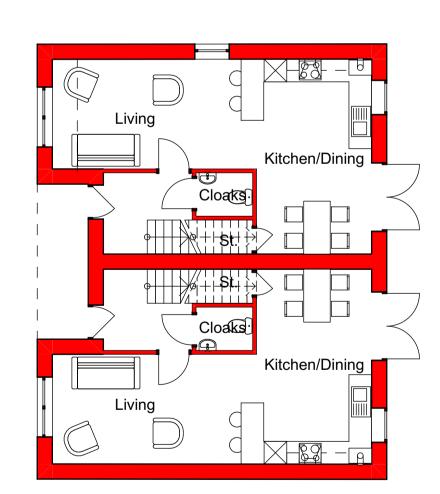

Front Elevation

1:100

1:100

Rear Elevation

1:100

**GF-Ground Floor** 

FF-First Floor 1:100

C Floor levels added to elevations 21/06/2022
B Added eaves, guttering, GF window & wardrobes 11/11/2021
A Planning Issue JOIGSTRAW JORATH 13/08/2021