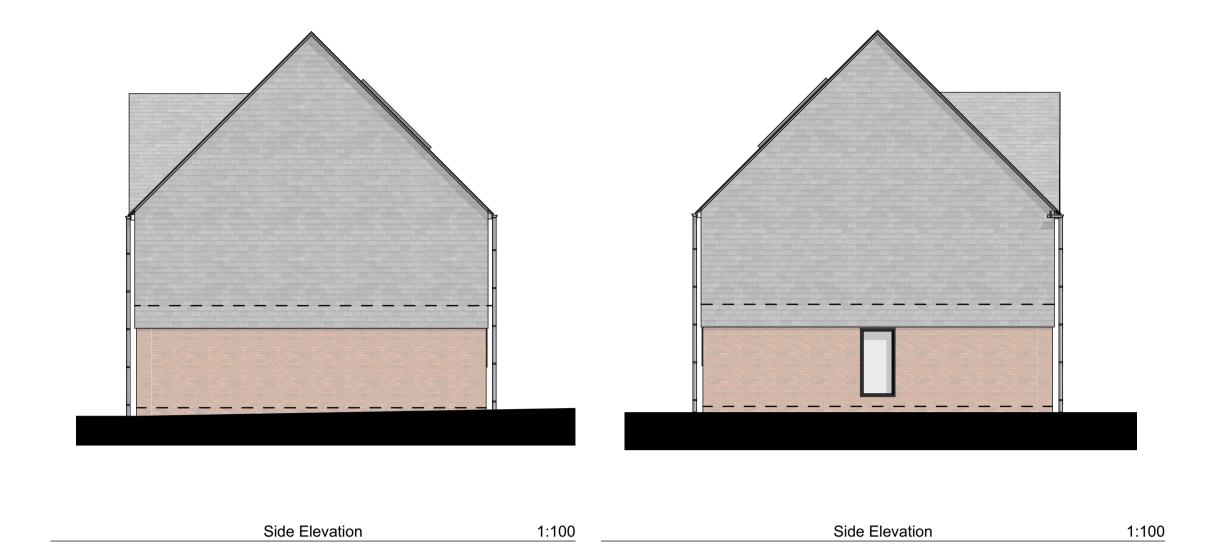

Front Elevation

1:100

1:100

Rear Elevation

1:100

**GF-Ground Floor** 

FF-First Floor 1:100

C Floor levels added to elevations 21/06/2022
B Added eaves, guttering, GF window & wardrobes 11/11/2021
A Planning Issue JOIGSTRAW JORATH 13/08/2021