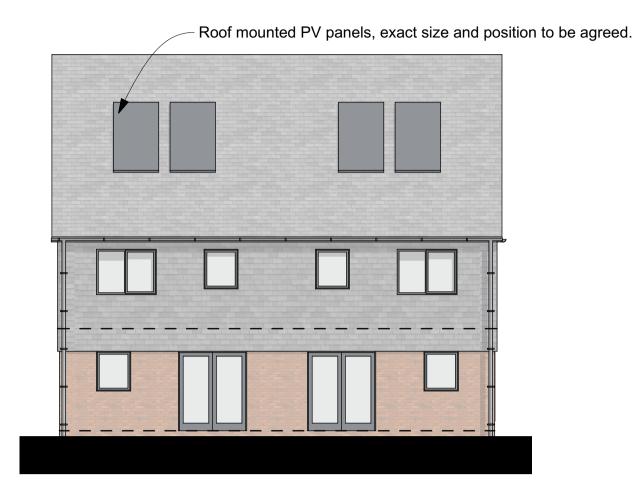

Front Elevation

1:100

1:100

Rear Elevation

1:100

**GF-Ground Floor** 

FF-First Floor 1:100

C Floor levels added to elevations 21/06/2022
B Added eaves, guttering, GF window & wardrobes 11/11/2021
A Planning Issue JOIGSTRAW JORATH 13/08/2021