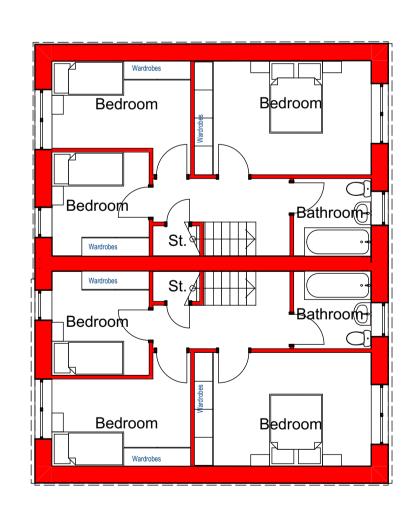

Front Elevation

1:100

1:100

Rear Elevation

1:100

**GF-Ground Floor** 

FF-First Floor 1:100

C Floor levels added to elevations 21/06/2022
B Added eaves, guttering, GF window & wardrobes 11/11/2021
A Planning Issue JOIGSTRAW JORATH 13/08/2021

WOOD GOLDSTRAW JORATH 13/

Scale 1:100 Issue Date 21/06/2022

Former Abacus Day Nursery

Sheet Size A1 NS

Title.

Units 6-7 / 10-11 /19-20 - Plans and Elevations

Drawing Number / (Revision) Revison ID C

CAD file path: